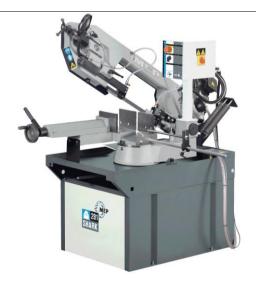

## BAND SAW Ø 250 mm.

Article N° 1 120

Supplier: MEP

Type: SHARK 281 & /MA & CCS & CCS/MA

State of the article: 6.0 New Number:

SHARK 281, manual machine for cutting from 0 ° to 60 ° to the left

CCS version (Control System Cut), in this version the machine performs simple cuts, without operator, using the weight of the head controlled by a spring and a hydraulic brake.

MA versions (with pneumatic vice) the opening / closing of the vice is carried out with a manually operated valve (optional with control pedals).

Catalog and technical characteristics: See "Find out more"