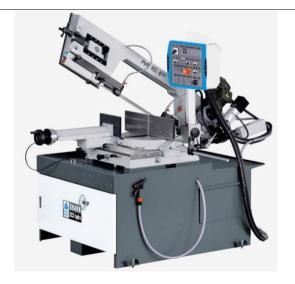

## BAND SAW Ø 300 mm.

Article N° 1 123

Supplier: MEP

Type: SHARK 332 CCS HYDRA

State of the article: 6.0 New Number:

SHARK 332 CCS HYDRA, saw for simple cuts without operator between 60 ° left and 45 ° right.

## **CUTTING CYCLE**

- After positioning the helm, the new console is used to access the controls for:
- closing of the vice;
- launch of the cutting cycle using the weight of the bow controlled by a hydraulic brake circuit to adjust the speed of advance.

Once the cut has been made, by acting on the keyboard controls, the operator raises the bow by means of a hydraulic drive to the necessary position and loosens the pneumatic vice allowing a new advancement of the bar.