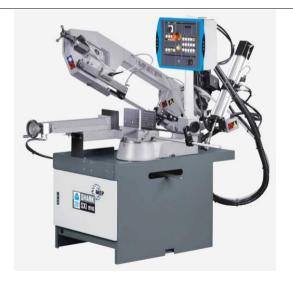

## BAND SAW Ø 250 mm.

Article N° 1 126

Supplier: MEP

Type: SHARK 281 SXI EVO

State of the article: 6.0 New Number:

SHARK 281 SXI EVO, electro-hydraulic semi-automatic band saw, for cutting from 0 ° to 60 ° to the left.

- This microprocessor machine with a controlled axis represents the latest generation of MEP project controller designed exclusively for its own semi-automatic saws.

OPERATION: the start of the cycle controlled by pushbutton gives rise to the following operations:

- closing the vice and starting the engine lowering the head to perform the cut
- engine stop
- head back
- opening of the vice.
- The standard machine only has semi-automatic cycle operation, on request it can be equipped with additional cutting cycles:
- manual and semi-automatic
- dynamic (dynamic semi-automatic cycle: by lowering the head manually to the desired position; by pressing the push-button on the handle, the semi-automatic cycle starts).