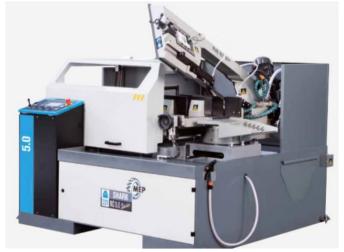

## BAND SAW Ø 280 mm.

Article N° 1 132

Supplier: MEP

Type: SHARK 330 NC 5.0 SPIDER

State of the article: 6.0 New Number:

SHARK 331 NC 5.0 spider, electro-hydraulic automatic band saw with semi-automatic cycle operation, for cutting from 0  $^{\circ}$  to 60  $^{\circ}$  to the left.

Machine of compact dimensions with numerical control with the new CNC: MEP 50-Windows "CE" Based, designed by MEP for the automation of machines of its own production.

## SOME FEATURES:

- User interface with 7 "touch screen screen and mechanical buttons, for the operating functions of the saw, guarantees a reliable, simple and intuitive use, and a control of all the cutting parameters in real time.
- Programming console with centralized controls, mounted on a fixed chair through which the operator can safely manage all programming and control operations.
- Recording of alarms and errors with the possibility of viewing the history of product events.
- Electronic variator for continuous adjustment of the tape speed from 15 to 100 m / min.