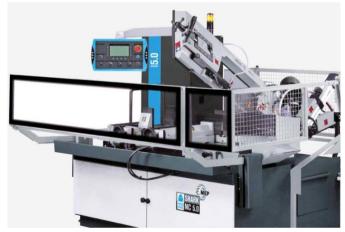

## **MATERIAL TO SELL**

BAND SAW Ø 300 mm.

Article N° 1 133

Supplier: MEP

Type: SHARK 332 NC 5.0

State of the article: 6.0 New Number: 1

SHARK 332 NC 5.0 band saw, electro-hydraulic multi-processor, with automatic, semi-automatic, semi-automatic / dynamic and manual cycle operation.

- Automatic cycle (cuts from 0 ° to 60 ° to the left).
- Semi-automatic, semi-automatic / dynamic and manual cycle (cuts from 45 ° to the right to 60 ° to the left).
- Numerical control machine with the new CNC: MEP 50-Windows "CE" Based, designed by MEP for the automation of machines of its own production.