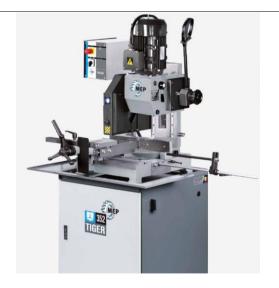

## **MATERIAL TO SELL**

BAND SAW Ø Article N° 1 138

Supplier: MEP

Type: TIGER 352 & /MA

State of the article: 6.0 New Number:

Vertical manual chainsaw TIGER 352, for cutting steel from 60 ° left to 45 ° right, with HSS cutter-saw.

## SOME FEATURES:

- Movement of the cutting head on a double linear slide with pre-loaded ball bearings.
- Electrical box with: fully identifiable wiring, padlockable door lock master switch, motor-protective magnetothermic protection, minimum voltage coil, phase failure protection, 24 V low-voltage control device.