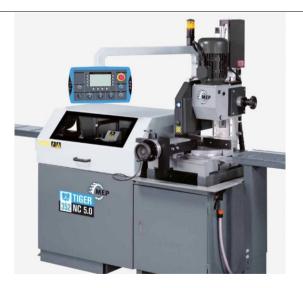

## **VERTICAL DESCENT CUTTER-SAW CUT-OFF MACHINE Ø 115**

Article N° 1 140

Supplier: MEP

Type: TIGER 352 NC 5.0

State of the article: 6.0 New Number:

TIGER 352 NC 5.0 chainsaw, vertical, automatic, electro-pneumatic, with operation even in semi-automatic cycle for steel cuts from 60 ° to the left up to 45 ° to the right, with HSS cutter-saw.

- Numerical control machine with the new CNC: MEP 50-Windows "CE" Based, designed by MEP for the automation of machines of its own production.

Catalog and technical characteristics: See "Find out more"