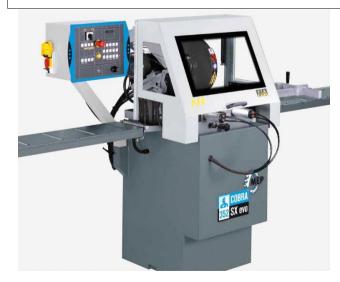

## MANUAL CUTTER-SAW CUTTER FOR ALU Ø 50

Article N° 1 147

| Suppl                                                                                                                                                                                                                                                                            | ier :            | MEP        |             |                  |  |  |  |  |  |
|----------------------------------------------------------------------------------------------------------------------------------------------------------------------------------------------------------------------------------------------------------------------------------|------------------|------------|-------------|------------------|--|--|--|--|--|
| Туре                                                                                                                                                                                                                                                                             | :                | COBRA 352  | SX EVO      |                  |  |  |  |  |  |
| State                                                                                                                                                                                                                                                                            | of the article : | 6.0 New    |             | Number :         |  |  |  |  |  |
| COBRA 352 SX evo chainsaw, semi-automatic, electro-pneumatic, for cutting aluminum and light alloys, with hard metal (HM) electro-welded toothed end mill-saw.                                                                                                                   |                  |            |             |                  |  |  |  |  |  |
| - Machine for making cuts from 45 $^{\circ}$ to the right to 45 $^{\circ}$ to the left and with vertically tilting head for making cuts between 0 $^{\circ}$ and 45 $^{\circ}$ to the left.                                                                                      |                  |            |             |                  |  |  |  |  |  |
| - This machine is microprocessor-based with a controlled axis and represents the latest generation of MEP project controller designed exclusively for its own semi-automatic saws.                                                                                               |                  |            |             |                  |  |  |  |  |  |
| OPERATION: starting the cycle                                                                                                                                                                                                                                                    |                  |            |             |                  |  |  |  |  |  |
| commanded by a push-button results in the following operations: - closing of the vice and starting the engine - lowering the head to perform the cut - stopping the engine - returning the head - opening the vice.                                                              |                  |            |             |                  |  |  |  |  |  |
| - DOWN-UP CYCLE: by acting on the SEMIAUTOMATIC cycle, the DOWN push button stops the head and the rotation of the tape at the end of the cut while keeping the vice closed and complete the opening of the vice and the return at the top of the head among the UP push button. |                  |            |             |                  |  |  |  |  |  |
| Catalog and technical characteristics: See "Find out more"                                                                                                                                                                                                                       |                  |            |             |                  |  |  |  |  |  |
|                                                                                                                                                                                                                                                                                  |                  |            |             |                  |  |  |  |  |  |
|                                                                                                                                                                                                                                                                                  |                  |            |             |                  |  |  |  |  |  |
|                                                                                                                                                                                                                                                                                  | Price (with      | out taxes) |             |                  |  |  |  |  |  |
| l                                                                                                                                                                                                                                                                                | Purchas          |            | Your winn S | Sales price/Unit |  |  |  |  |  |