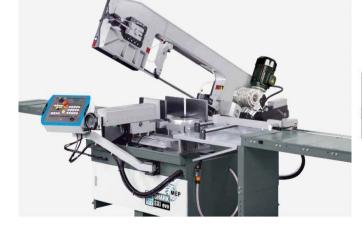

## SEMI-AUTOMATIC Ø 330 mm. BAND SAW

| Supplier :                                                                                                                                   | MEP                                                             |          |  |  |  |  |  |
|----------------------------------------------------------------------------------------------------------------------------------------------|-----------------------------------------------------------------|----------|--|--|--|--|--|
| Type :                                                                                                                                       | SHARK 512 SXI EVO                                               |          |  |  |  |  |  |
| State of the article :                                                                                                                       | 6.0 New                                                         | Number : |  |  |  |  |  |
| SHARK 512 SXI EVO, semi-automatic electro-hydraulic band saw 4640x34x1.1 mm for cutting pipes, profiles and beams up to 510 x 320 mm at 0 °. |                                                                 |          |  |  |  |  |  |
| - Very versatile machine                                                                                                                     | e allowing cuts between 60 ° on the left and 60 ° on the right. |          |  |  |  |  |  |
| Catalog and technical cl                                                                                                                     | haracteristics: See "Find out more"                             |          |  |  |  |  |  |
| At your disposal to advis                                                                                                                    | se you and make a detailed offer                                |          |  |  |  |  |  |
|                                                                                                                                              |                                                                 |          |  |  |  |  |  |
|                                                                                                                                              |                                                                 |          |  |  |  |  |  |
|                                                                                                                                              |                                                                 |          |  |  |  |  |  |
|                                                                                                                                              |                                                                 |          |  |  |  |  |  |
|                                                                                                                                              |                                                                 |          |  |  |  |  |  |
|                                                                                                                                              |                                                                 |          |  |  |  |  |  |
| Price (with                                                                                                                                  | out taxes)                                                      |          |  |  |  |  |  |