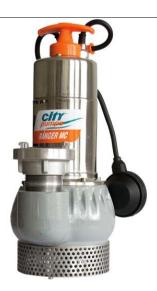

## **DIRTY WATER PUMP**

Article N° 1 348

Supplier: TOOL AIR
Type: RANGER-MC

State of the article: 6.0 New Number: 1

Dirty water pump 230 volts, flow rate 30,000 l/h, stainless steel casing

For non-aggressive dirty water.

Suitable for waste water, dirty and muddy water, waste water.

For liquids in the temperature range up to +40°C.

Level regulation by float.

Motor casing and propeller in stainless steel, pump body in cast iron.

Stainless steel pump shaft.

Double sealing mechanism in ceramic - silicon carbide and oil bath.

With Storz KA66 fitting.

With thermal overload protection.